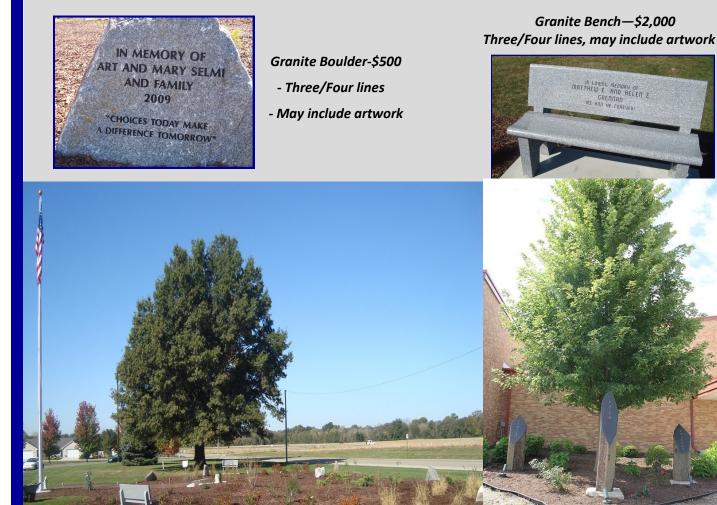

### **Newman Central Catholic High School**

Since our founding by Monsignor J. Burns, hundreds of devoted alumni and benefactors of the Newman Family have given generously to Newman. As we continue providing a quality Catholic Education in the Sauk Valley Area, it is quite appropriate that we recognize Newman's generous givers and thank them for their faithful and selfless donations. One can also memorialize; friend, coach, team, teacher or family member. To demonstrate our appreciation and to preserve your family's legacy, we invite you to be a part of the Newman Prayer Garden. The beautiful garden's are located on the front lawn circle of the school and next to the main gym entrance. To be a part of Newman's Prayer Garden, you may purchase a grey granite paver, boulder or bench. These items may be for Baptisms, Anniversaries, Birthdays, Christmas gifts, Graduations, In Honor of, Memorials and/or Celebrations.

Granite Paver Gray or Red - \$100 Four lines 20 spaces per line May Include Artwork

Daniel P. Vancoillie Frculty 1967 - 1973