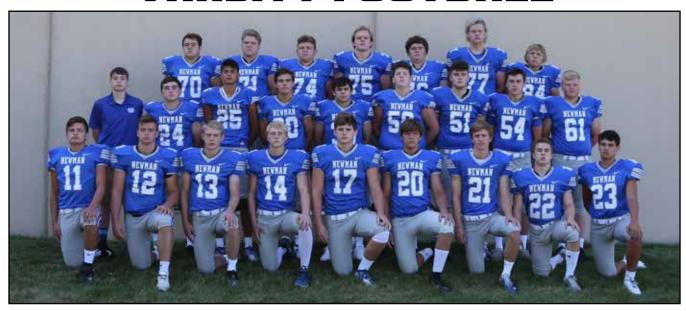

### **VARSITY FOOTBALL**

FIRST ROW: Andrew Velasquez, Kye O'Brien, Nate Ahlers, Brett Newman, Andrew Wilson,

Devin Lorenzen, Connor McBride, Brady Partington, Jacob Ackman

SECOND ROW: Ethan Preuss (Manager), Brady Stevens, Kade Decker, Ethan Van Landuit,

Jose Luna, Nolan Vesley, Mason Berge, Nate Neubauer, Jake Moore

THIRD ROW: Daniel Feltes, Ryan Waldschmidt, Riley Wescott, Hunter Buser, Jack Bontjes,

Jaxson Schabacker, Jacob Kolb Not Pictured: John Simpson

| #  |    | Player             | Year | Height | Weight | Position | #  |    | Player             | Year | Height | Weight | Position |
|----|----|--------------------|------|--------|--------|----------|----|----|--------------------|------|--------|--------|----------|
| 11 | *  | VELASQUEZ, ANDREW  | JR   | 5'10   | 180    | BACK     | 33 | *  | LUNA, JOSE         | SR   | 5'8    | 195    | END      |
| 12 |    | O'BRIEN, KYE       | SR   | 6'2    | 210    | BACK     | 50 | *  | VESLEY, NOLAN      | JR   | 6'2    | 250    | LINE     |
| 13 | ** | AHLERS, NATE       | SR   | 6'0    | 175    | BACK     | 54 | *  | NEUBAUER, NATE     | JR   | 6'1    | 185    | LINE     |
| 14 |    | NEWMAN, BRETT      | JR   | 6'1    | 185    | END      | 55 |    | SIMPSON, JOHN      | SR   | 6'0    | 235    | LINE     |
| 17 | *  | WILSON, ANDREW     | SR   | 6'4    | 230    | BACK     | 61 |    | MOORE, JAKE        | JR   | 6'     | 230    | LINE     |
| 20 |    | LORENZEN, DEVIN    | JR   | 6'2    | 200    | END      | 70 | *  | FELTES, DANIEL     | SR   | 5'10   | 230    | LINE     |
| 21 | ** | MCBRIDE, CONNOR    | SR   | 6'0    | 160    | BACK     | 71 | *  | WALDSCHMIDT, RYAN  | SR   | 6'0    | 220    | LINE     |
| 22 |    | PARTINGTON, BRADY  | JR   | 5'5    | 145    | BACK     | 74 | *  | WESCOTT, RILEY     | SR   | 5'10   | 235    | LINE     |
| 23 | *  | ACKMAN, JACOB      | JR   | 5'11   | 170    | BACK     | 75 | ** | BUSER, HUNTER      | SR   | 6'1    | 225    | LINE     |
| 24 | *  | STEVENS, BRADY     | JR   | 5'11   | 185    | BACK     | 76 |    | BONTJES, JACK      | JR   | 5'11   | 250    | LINE     |
| 25 |    | DECKER, KADE       | JR   | 6'2    | 175    | END      | 77 |    | SCHABACKER, JAXSON | SR   | 6'5    | 285    | LINE     |
| 30 |    | VAN LANDUIT, ETHAN | SO   | 6'0    | 180    | BACK     | 84 |    | KOLB, JACOB        | JR   | 5'8    | 160    | END      |

Managers: Ethan Preuss, Will Cheng

### **Head Coach: Brandon Kreczmer**

Assistant Coaches: Tim Nelson, Andy Accardi, Jim Nieman, Todd Messer, Paul Magnafici,

James Nelson, Hunter Webb

Medical Staff: Dr. Shawn Hanlon, Dr. Bill Long, Dr. Tommy Hernandez, Andy Accardi, AT, Dr. Tom Jensen, DC

Spiritual Advisor: Father Bruce J. Ludeke