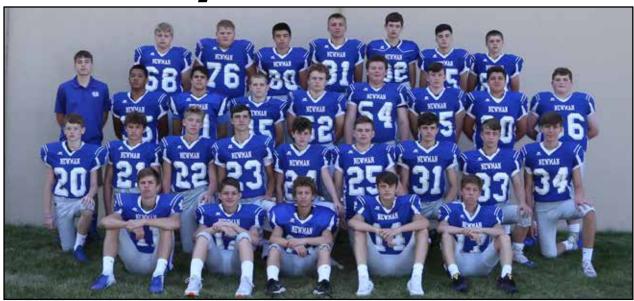

# FRESH/SOPH FOOTBALL

FIRST ROW: Owen McBride, JJ Castle, Rhett Oetting, Cody Donna, Mario Passin SECOND ROW: Jared Carney, Hunter Luyando, Brennen Cook, Jacob Donald, Tate Downs, Jacob Johnson, Nolan Britt, Blayke Holbrook, Cameron Dugger

THIRD ROW: Ethan Preuss (Manager), Gabe Padilla, Will Rude, Jaesen Johns, Elliot Noble,

Hayden Witt, Trenten Hicks, Adam Morgan, Aidan Langley

**FOURTH ROW:** Michael Murray, Garrett Williams, Dylan Garland, Drew Scott, Logan Hermeyer, Alex Rodriguez, Sam Neisewander

| #  | Player           | Year | Height | Weight | Position | #  | Player            | Year | Height | Weight | Position |
|----|------------------|------|--------|--------|----------|----|-------------------|------|--------|--------|----------|
| 11 | MCBRIDE, OWEN    | SO   | 6'0    | 155    | BACK     | 41 | RUDE, WILL        | SO   | 5'7    | 145    | BACK     |
| 12 | CASTLE, JJ       | FR   | 5'9    | 150    | BACK     | 45 | JOHNS, JAESEN     | FR   | 5'5    | 135    | END      |
| 13 | OETTING, RHETT   | SO   | 5'6    | 135    | BACK     | 52 | NOBLE, ELLIOT     | SO   | 5'7    | 160    | LINE     |
| 14 | DONNA, CODY      | SO   | 5'11   | 150    | BACK     | 55 | HICKS, TRENTEN    | SO   | 5'9    | 165    | LINE     |
| 17 | PASSINI, MARIO   | SO   | 5'7    | 130    | END      | 60 | MORGAN, ADAM      | FR   | 5'7    | 210    | LINE     |
| 20 | CARNEY, JARED    | SO   | 5'7    | 120    | END      | 66 | LANGLEY, AIDAN    | SO   | 5'8    | 270    | LINE     |
| 21 | LUYANDO, HUNTER  | FR   | 5'7    | 150    | BACK     | 74 | WITT, HAYDEN      | FR   | 5'10   | 235    | LINE     |
| 22 | COOK, BRENNEN    | SO   | 5'11   | 160    | BACK     | 76 | WILLIAMS, GARRETT | FR   | 5'11   | 275    | LINE     |
| 23 | DONALD, JACOB    | SO   | 6'1    | 150    | END      | 77 | MURRAY, MICHAEL   | FR   | 5'8    | 230    | LINE     |
| 24 | DOWNS, TATE      | FR   | 5'7    | 120    | BACK     | 80 | GARLAND, DYLAN    | FR   | 5'9    | 160    | END      |
| 25 | JOHNSON, JACOB   | SO   | 5'7    | 160    | BACK     | 81 | SCOTT, DREW       | SO   | 6'2    | 185    | END      |
| 31 | BRITT, NOLAN     | FR   | 5'8    | 150    | BACK     | 82 | HERMEYER, LOGAN   | FR   | 6'0    | 165    | END      |
| 33 | HOLBROOK, BLAYKE | FR   | 5'5    | 140    | BACK     | 85 | RODRIGUEZ, ALEX   | SO   | 5'9    | 135    | END      |
| 34 | DUGGER, CAMERON  | FR   | 6'0    | 155    | BACK     | 89 | NEISEWANDER, SAM  | FR   | 5'7    | 155    | END      |
| 35 | PADILLA, GABE    | FR   | 5'7    | 160    | BACK     |    |                   |      |        |        |          |

### **Head Coach: Andy Accardi**