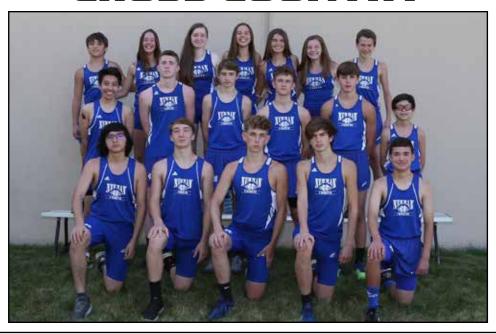

# **CROSS COUNTRY**

**FIRST ROW**: Oscar Navarro, Thomas Powers, Ben Sheats, Noah Welty, John Craft Jr. **SECOND ROW**: Antonio Gassman, Gabe Fiorini, Griffin Moran, Connor Simpson,

Kenny Boesen, Raul Reyes

THIRD ROW: Kaden Welty, Gianna Widolff, Monica Healy, Karlie Hey, Annie Rude,

Claire Crisham, Maxwelll DeForest

**Head Coach: Pat Warkins** 