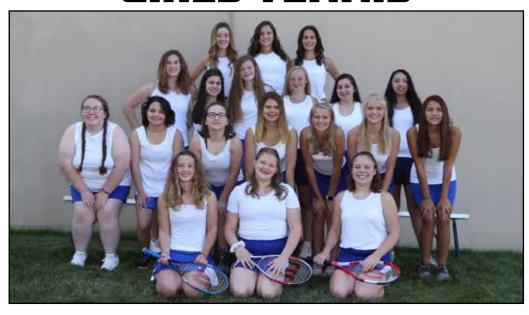

### **GIRLS TENNIS**

FIRST ROW: Emma Oswalt, Sarah Murray, Riley Dunn

SECOND ROW: Meghan Simpson, Lillyan Toppert, Cecilia Sagel, Emma Sandrock, Lauryn Nardini,

Sara Tunink, Lilliana Campbell

THIRD ROW: Marisel Schalck, Fernanda Reyes, Brynlee Hermeyer, Madelyn Verdick,

Sophia Propheter, Maddison Serrano

FOURTH ROW: Madelyn Ryan, Avery Meyer, Sydney Schott

### **Head Coach: Gabriela Trujillo**

NURSERY STOCK, SOD, LANDSCAPING

TREE TRANSPLANTING, GARDEN SUPPLIES

Since 1976

3602 E. Lincolnway (IL. Rt. 2), Sterling Illinois 61081

815-626-4422