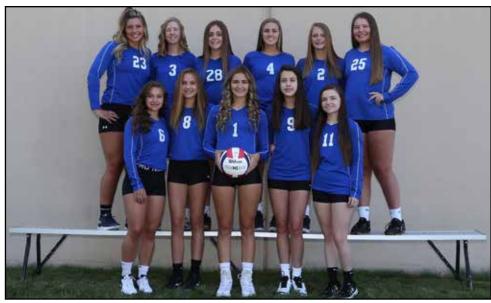

# FRESH/SOPH VOLLEYBALL

**FIRST ROW**: Sophia Bianchi, Julia Thormeyer, Zoey Bulfer, Ashley Willliamson, Syrinidie Amos **SECOND ROW:** Ally Clevenger, Bridget Sanders, Chloe Everly, Paige Grennan, Katie Grennan, Shannon Kelly

Assistant Coach: Jalen Morthland